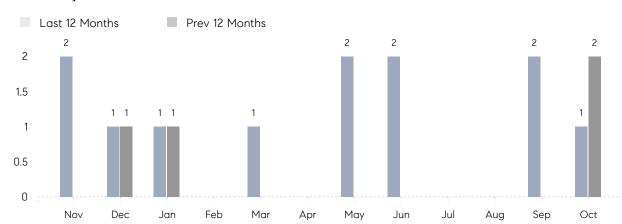

### Monthly Sales

### **Property Statistics**

|               |               | Oct 2021  | Oct 2020    | % Change |  |
|---------------|---------------|-----------|-------------|----------|--|
| Single-Family | # OF SALES    | 1         | 2           | -50.0%   |  |
|               | SALES VOLUME  | \$930,000 | \$3,520,000 | -73.6%   |  |
|               | AVERAGE PRICE | \$930,000 | \$1,760,000 | -47.2%   |  |
|               | AVERAGE DOM   | 40        | 173         | -76.9%   |  |