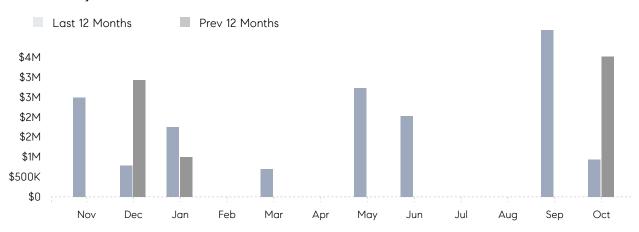

### Monthly Total Sales Volume

### **Property Statistics**

|               |               | Oct 2021  | Oct 2020    | % Change |  |
|---------------|---------------|-----------|-------------|----------|--|
| Single-Family | # OF SALES    | 1         | 2           | -50.0%   |  |
|               | SALES VOLUME  | \$930,000 | \$3,520,000 | -73.6%   |  |
|               | AVERAGE PRICE | \$930,000 | \$1,760,000 | -47.2%   |  |
|               | AVERAGE DOM   | 40        | 173         | -76.9%   |  |